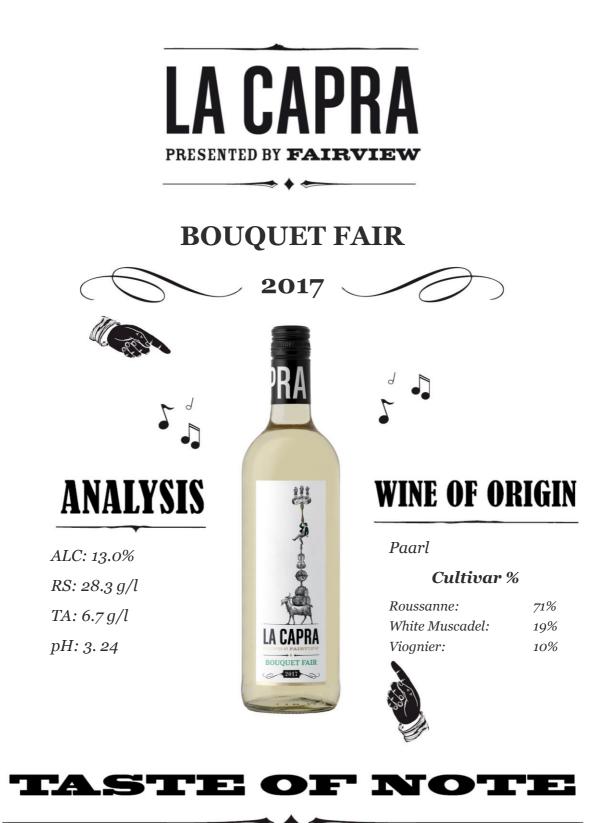

Explosive litchi and pineapple perfume on the nose. A bright and juicy palate with white peach flavours followed by a delightful, fresh finish.

## **VINEYARD SITES:**

The Roussanne, Muscat de Frontignan and Viognier grapes were sourced from the Fairview farm on the slopes of Paarl Mountain. The trellised vineyard grows on well-drained, decomposed granite soils.

## WINEMAKING:

The grapes were hand-harvested and whole-bunch pressed at 27 degrees balling. The free-run juice was then drained into settling tanks, racked after two days and fermented in stainless steel tanks. The fermentation was stopped early, leaving the wine naturally sweet.